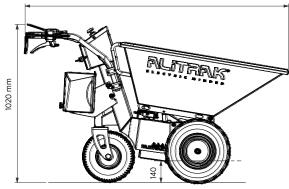

## DT**300E**

BATTERY-POWERED ELECTRIC WHEELBARROW FOR LOADS **UP TO 300 KG**\* ZERO EMISSIONS QUIET LOW MAINTENANCE





tipping

Semi automatic skip

Direction change (forward-reverse) by switch on handlebars



Speed switch to operate in narrow spaces and on slopes



Different skip types available



The DT-300E is a wheelbarrow, with three wheels and a strong steel structure. It is designed to work in municipalities, graveyards, horse and other animal farms, greenhouses and nurseries. It has a semi-automatic mechanism for tilting the skip, activated by a switch on the handlebar. There are different tire and skip types available, allowing an ideal use on the grass or indoor.







1700 mm



790 mm



## FEATURES

| Equipment body                 | 3 wheels                     |
|--------------------------------|------------------------------|
| Driving wheels on differential | Tractor type                 |
| Skip                           | Steel 180 It. capacity       |
| Driving control type           | Handlebars                   |
| Accelerator                    | Hand-grip type               |
| Direction change               | Switch on handlebars         |
| Battery charger                | External, 13A High Frequency |
| Dash board display             | Remaining battery charge     |
| Parking brake                  | Electromagnetic              |
| AGM batteries                  | 2 x 12V/85 Ah C20            |
| Electric motor                 | 24V / 600 watt