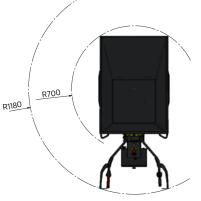

## DT**300E**

BATTERY-POWERED ELECTRIC WHEELBARROW FOR LOADS **UP TO 300 KG**\* ZERO EMISSIONS QUIET LOW MAINTENANCE





tipping

Semi automatic skip

Direction change (forward-reverse) by switch on handlebars



Speed switch to operate in narrow spaces and on slopes



Different skip types available



The DT-300E is a wheelbarrow, with three wheels and a strong steel structure. It is designed to work in municipalities, graveyards, horse and other animal farms, greenhouses and nurseries. It has a semi-automatic mechanism for tilting the skip, activated by a switch on the handlebar. There are different tire and skip types available, allowing an ideal use on the grass or indoor.







1700 mm



790 mm



## FEATURES

| Equipment body                 | 3 wheels                     |
|--------------------------------|------------------------------|
| Driving wheels on differential | Tractor type                 |
| Skip                           | Steel 180 It. capacity       |
| Driving control type           | Handlebars                   |
| Accelerator                    | Hand-grip type               |
| Direction change               | Switch on handlebars         |
| Battery charger                | External, 13A High Frequency |
| Dash board display             | Remaining battery charge     |
| Parking brake                  | Electromagnetic              |
| AGM batteries                  | 2 x 12V/85 Ah C20            |
| Electric motor                 | 24V / 600 watt S2 20 min