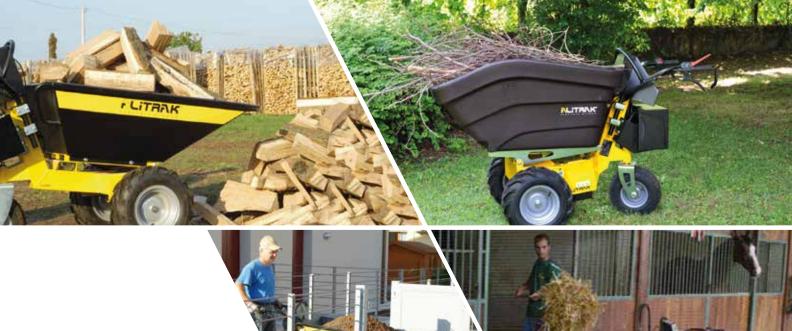

Different skip types available

The DT-300E is a wheelbarrow, with three wheels and a strong steel structure. It is designed to work in municipalities, graveyards, horse and other animal farms, greenhouses and nurseries. It has a semi-automatic mechanism for tilting the skip, activated by a switch on the handlebar. There are different tire and skip types available, allowing an ideal use on the grass or indoor.