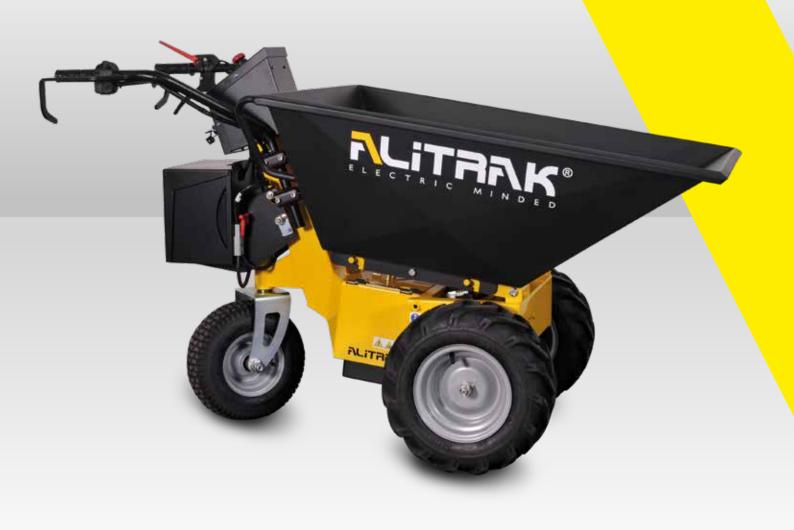

## DT**300E**

BATTERY-POWERED ELECTRIC WHEELBARROW FOR LOADS **UP TO 300 KG**\* ZERO EMISSIONS QUIET LOW MAINTENANCE

tipping

Semi automatic skip

Direction change (forward-reverse) by switch on handlebars

Speed switch to operate in narrow spaces and on slopes

Different skip types available

The DT-300E is a wheelbarrow, with three wheels and a strong steel structure. It is designed to work in municipalities, graveyards, horse and other animal farms, greenhouses and nurseries. It has a semi-automatic mechanism for tilting the skip, activated by a switch on the handlebar. There are different tire and skip types available, allowing an ideal use on the grass or indoor.

## FEATURES

| Equipment body                 | 3 wheels                     |
|--------------------------------|------------------------------|
| Driving wheels on differential | Tractor type                 |
| Skip                           | Steel 180 It. capacity       |
| Driving control type           | Handlebars                   |
| Accelerator                    | Hand-grip type               |
| Direction change               | Switch on handlebars         |
| Battery charger                | External, 13A High Frequency |
| Dash board display             | Remaining battery charge     |
| Parking brake                  | Electromagnetic              |
| AGM batteries                  | 2 x 12V/85 Ah C20            |
| Electric motor                 | 24V / 600 watt S2 20 min.    |
| Product net weight             | 163 kg abt                   |